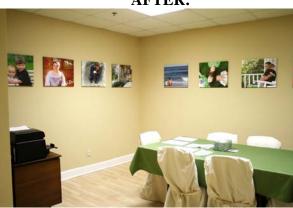

## Check out the before and after photos of our new space:

BEFORE: AFTER:

Can a picture say a thousand words? Yes! And we want your pictures to start talking at our new office! Please email us your favorite pictures of your adorable children, and send us a \$45 donation - and we'll create canvas prints for our bare walls! Each picture will be enlarged to a 16 X 20" canvas print at the cost of \$45 per canvas. Your pictures will motivate other to adopt - prospective adoptive families are always moved when they see pictures of children who have been adopted through our programs.

This project has not only made our office look better, but it makes our new families even more excited about their upcoming adoptions, and makes birthmothers feel at ease seeing the joy on the children's faces in the pictures.